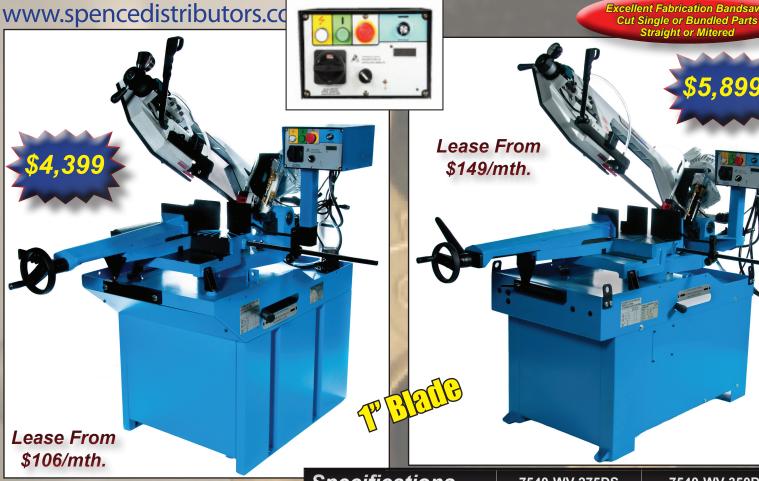

## Manual Double Miter Bandsaws

## Features:

- Automatic Shut-off at end of cut
- 2 Feed methods: 1.) Pull Down Head Manually or 2.) Auto Down Feed by Adjustable Hydraulic Cylinder
- **Emergency Stop**
- Infinitely Variable Blade Speed with Digital Read-Out on Control Panel
- Tension Meter assure proper blade tension with each blade change
- Flood Coolant system with adjustable flow control at guide arm & On/Off switch on main control panel
- Inverter Drive Gearhead Motor provides High Torque
- Cut-off part length stop
- Adjustable ball bearing guides combined with carbide pads
- Chip brush for clearing chips from teeth

| Specifi  | cations                   | 7540-WV-275DS                               | 7540-WV-350DS    |
|----------|---------------------------|---------------------------------------------|------------------|
| Capacity | 90 Degrees                | 4.3"Hx10.3"W                                | 8.7"Hx13.8"W     |
|          |                           | 9" Round                                    | 10.6" Round      |
|          | <b>45 Degrees</b> (Right) | 5"Hx7.9"W                                   | 6.3"Hx9.5"W      |
|          |                           | 5.9" Round                                  | 9.5" Round       |
|          | <b>60 Degrees</b> (Right) | 3.4"Hx3.4"W                                 | 5.9"Hx5.9"W      |
|          |                           | 3.5" Round                                  | 6.3" Round       |
|          | <b>45 Degrees</b> (Left)  | 4.3"Hx6.3"W                                 | 7.1"Hx7.1"W      |
|          |                           | 4.3" Round                                  | 8.3" Round       |
| Drive    | Main Motor                | 1-1/2 Hp.                                   | 2 Hp.            |
|          | Speed Changes             | Inverter Drive - Infinitely Variable        |                  |
|          | Speeds                    | 65-280 SFM                                  |                  |
|          | Angle Cutting<br>Method   | Head Swivels Around Part in Both Directions |                  |
|          | Blade Size                | 1"Wx.035"Tx97"L                             | 1"Wx.035"Tx125"L |
|          | Dimensions                | 61"L"x29"Wx41"H                             | 69"L"x30"Wx43"H  |
|          | Voltage                   | 220V 1ph. 60Hz.                             |                  |
|          | Weight                    | 800 Lbs.                                    | 905 Lbs.         |

Lease Rates: Based on 60 month term with 10% buyout O.A.C